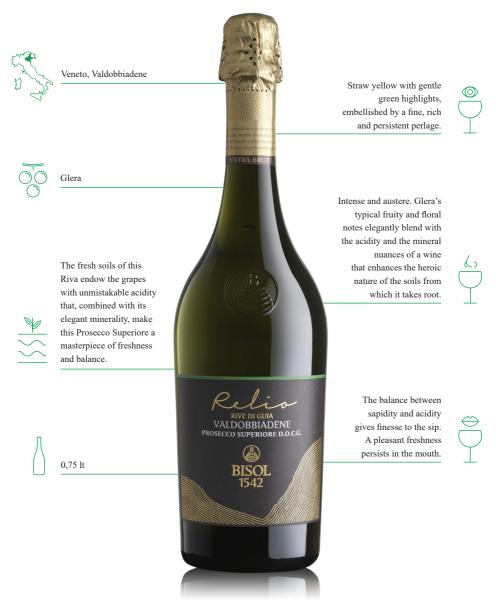

Relin

A Rive di Guia Prosecco Superiore emblematic of the excellence of Bisol's production. It takes its name from someone who dedicated his entire life to this land, Aurelio Bisol known affectionately as "Relio".

In honour of Aurelio we have chosen grapes from our finest vineyards, steep rows of vines where only the skill and tenacity of heroic viticulture is able to bear the fatigue of "working by hand". "e fresh soils endow the grapes with unmistakable acidity which, together with a healthy dose of minerality, make this Prosecco Superiore a masterpiece of balance and freshness.

## RELIO RIVE DI GUIA VALDOBBIADENE PROSECCO SUPERIORE D.O.C.G. EXTRA BRUT