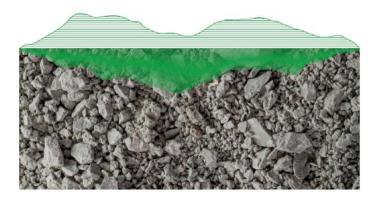

In honour of Aurelio we have chosen grapes from our finest vineyards, steep rows of vines where only the skill and tenacity of heroic viticulture is able to bear the fatigue of "working by hand". "e fresh soils endow the grapes with unmistakable acidity which, together with a healthy dose of minerality, make this Prosecco Superiore a masterpiece of balance and freshness.